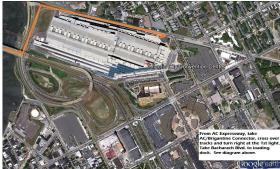

## TRUCK DIRECTIONS

### TRUCK DIRECTIONS

- From the Atlantic City Expressway At the end of the Expressway, bear to the right at the end of the Atlantic City Expressway and follow the Atlantic City Connector. After railroad tracks take the first exit on the right marked Convention Center/Bacharach Boulevard. While on Bacharach Boulevard, Drive towards the 2nd ramp on the right side to enter the loading docks.
- From Philadelphia and West Exit the Pennsylvania Turnpike at Valley Forge, Exit 24, onto Schuylkill Expressway (Route 76 East) through Philadelphia to the Walt Whitman Bridge.
- From New York and North Major Interstate Highways connect with the Garden State Parkway South. Follow Garden State Parkway South to Exit 38 (Atlantic City Expressway). Follow Atlantic City Expressway directions.
- From Baltimore, Washington & South Take I-95 to the Walt Whitman Bridge (Philadelphia). Cross the Walt Whitman Bridge and follow N/S Freeway to the Atlantic City Expressway. Follow Atlantic City Expressway directions.
- From Norfolk, VA area Follow Route 13 and Route 9 to Cape May-Lewes Ferry, then take Garden State Parkway North to Exit 38 (Atlantic City Expressway) into Atlantic City. Follow Atlantic City Expressway directions.

#### TRUCK TRAFFIC / LOADING DOCK

- All trucks bound for the New Atlantic City Convention Center, MUST access the city via the Atlantic City Expressway.
- At the end of the Atlantic City Convention Center follow the expressway to the right and take the Atlantic City Connector.
- Take the first exit marked Convention Center/Bacharach Boulevard and Loading Dock access will be to the right.
- Trucks may not park the last 100 feet on Bacharach Boulevard before the Expressway on/off ramp.