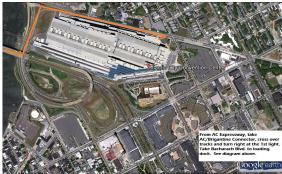

## TRUCK DIRECTIONS

LOCATION

 Atlantic City Convention Center One Convention Blvd, Atlantic City, NJ 08401 Telephone: 609-449-2000

#### TRUCK DIRECTIONS

- From the Atlantic City Expressway At the end of the Expressway, bear to the right at the end of the Atlantic City Expressway and follow the Atlantic City Connector. After railroad tracks take the first exit on the right marked Convention Center/Bacharach Boulevard. While on Bacharach Boulevard, Drive towards the 2nd ramp on the right side to enter the loading docks.
- From Philadelphia and West Exit the Pennsylvania Turnpike at Valley Forge, Exit 24, onto Schuylkill Expressway (Route 76 East) through Philadelphia to the Walt Whitman Bridge.
- From New York and North Major Interstate Highways connect with the Garden State Parkway South. Follow Garden State Parkway South to Exit 38 (Atlantic City Expressway). Follow Atlantic City Expressway directions.
- From Baltimore, Washington & South Take I-95 to the Walt Whitman Bridge (Philadelphia). Cross the Walt Whitman Bridge and follow N/S Freeway to the Atlantic City Expressway. Follow Atlantic City Expressway directions.
- From Norfolk, VA area Follow Route 13 and Route 9 to Cape May-Lewes Ferry, then take Garden State Parkway North to Exit 38 (Atlantic City Expressway) into Atlantic City. Follow Atlantic City Expressway directions.

TRUCK TRAFFIC / LOADING DOCK

- All trucks bound for the New Atlantic City Convention Center, MUST access the city via the Atlantic City Expressway.
- At the end of the Atlantic City Convention Center follow the expressway to the right and take the Atlantic City Connector.
- Take the first exit marked Convention Center/Bacharach Boulevard and Loading Dock access will be to the right.
- Trucks may not park the last 100 feet on Bacharach Boulevard before the Expressway on/off ramp.