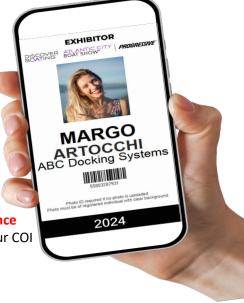

### **EXHIBITOR SHOW CREDENTIALS ARE DIGITAL!**

For your convenience and safety NMMA has transitioned to a contactless digital exhibitor credential.

You will not have access to order credentials until you provide a Certificate of Insurance that meets NMMA's requirements. Please log in to your Exhibitor Portal to upload your COI and register for credentials.

#### **New Admittance Protocols**

You will be required to show your exhibitor credential on your mobile device each time you enter the show floor.

### **Exhibitor Credentials**

Be My Guest Tickets

Benefits of this system:

- Streamlines entry to the show as you will not be required to present a photo ID.
- Ensures your identity cannot be used by someone else.
- Only allows authorized personnel access to the show floor outside of operating hours.